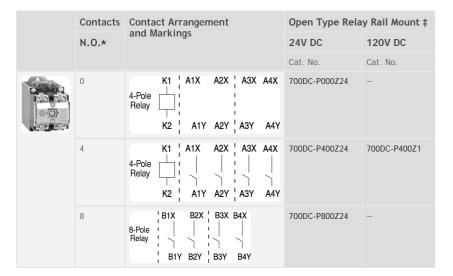

## **DC-Operated Relays - In-stock Contact Configurations**

 $\star\,$  Factory assembled N.O. contacts can be easily to N.C. in the field.

‡ For DIN Rail mounting, order Cat. No. 700-DRA.